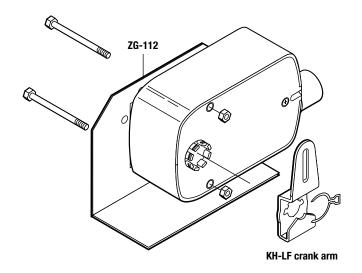

# The ZG-ECON2 Crank Arm Adaptor Kit includes:

- 1 ZG-112 Mounting Bracket
- 1 KH-LF Crank Arm with Retaining Ring
- 1 KG6 Ball Joint
- 4 Female Spades
- 2 Bolts with Nuts

NOTE: May require crank arm and ball joints

The ZG-112 is provided with hole patterns to mount the LF series actuators in either a horizontal or vertical position to meet space requirements.

M40024 - 05/10 - Subject to change. 

Belimo Aircontrols (USA), Inc.

The ZG-112 Mounting Bracket is designed to mount the TF and LF series actuator in the same mounting locations as common foot mounted, crank arm style actuators. Hole patterns in the base match common Honeywell<sup>TM</sup>, Siebe<sup>TM</sup> (Barber Coleman<sup>TM</sup>), and Johnson Controls<sup>TM</sup> actuators for easy retrofit.