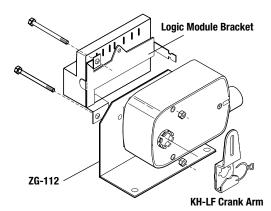

# The ZG-ECON1 Crank Arm Adaptor Kit includes:

- 1 ZG-112 Mounting Bracket
- 1 Logic Module Mounting Bracket (20477-00001)
- 1 KH-LF Crank Arm with Retaining Ring
- 1 KG6 Ball Joint
- 4 Male Spades
- 2 Bolts with Nuts

NOTE: May require crank arm and ball joints

The ZG-112 is provided with hole patterns to mount the LF series actuators in either a horizontal or vertical position to meet space requirements.

The ZG-112 Mounting Bracket is designed to mount the TF and LF series actuator in the same mounting locations as common foot mounted, crank arm style actuators. Hole patterns in the base match common Honeywell<sup>TM</sup>, Siebe<sup>TM</sup> (Barber Coleman<sup>TM</sup>), and Johnson Controls<sup>TM</sup> actuators for easy retrofit.