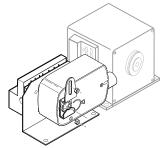

# The ZG-ECON2 Crank Arm Adaptor Kit includes:

- 1 ZG-112 Mounting Bracket
- 1 KH-LF Crank Arm with Retaining Ring
- 1 KG6 Ball Joint
- 4 Female Spades
- 2 Bolts with Nuts

NOTE: May require crank arm and ball joints

The ZG-112 is provided with hole patterns to mount the LF series actuators in either a horizontal or vertical position to meet space requirements.

M40024 - 05/10 - Subject to change. 

Belimo Aircontrols (USA), Inc.

The ZG-112 Mounting Bracket is designed to mount the TF and LF series actuator in the same mounting locations as common foot mounted, crank arm style actuators. Hole patterns in the base match common Honeywell<sup>TM</sup>, Siebe<sup>TM</sup> (Barber Coleman<sup>TM</sup>), and Johnson Controls<sup>TM</sup> actuators for easy retrofit.