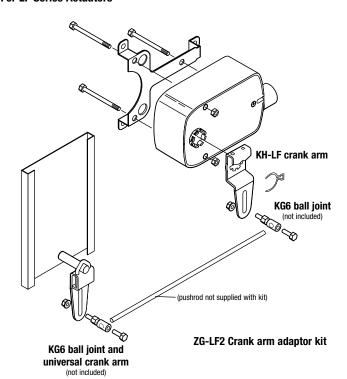

## **Application**

The ZG-LF2 Crank Arm Adaptor Kit is designed for applications where the actuator cannot be mounted directly to the damper shaft. It may be used for outside or inside the duct mounting.

#### The ZG-LF2 Crank Arm Adaptor Kit includes:

- 1 Mounting Bracket
- 1 KH-LF Crank Arm with Retaining Ring
- 3 Bolts with Nuts

NOTE: May require crank arm and ball joints

The ZG-LF2 Crank Arm Adaptor Kit can be used to replace foot mounted, crank arm style actuators. The ZG-LF2 allows for easy retrofit of Honeywell<sup>TM</sup>, Siebe<sup>TM</sup> (Barber Coleman<sup>TM</sup>), and Johnson Controls<sup>TM</sup> actuators.