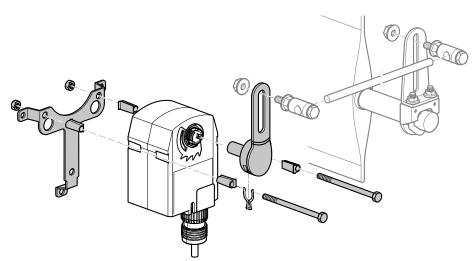

### **Application**

The ZG-TF2 Crank Arm Adaptor Kit is designed for applications where the actuator cannot be mounted directly to the damper shaft. It may be used for outside or inside the duct mounting.

## The ZG-TF2 Crank Arm Adaptor Kit includes:

- 1 Mounting Bracket
- 1 KH-TF-1 Crank Arm with Retaining Clip
- 3 Bolts with Nuts

NOTE: May require crank arm and ball joints

The ZG-TF2 Crank Arm Adaptor Kit can be used to replace foot mounted, crank arm style actuators. The ZG-TF2 allows for easy retrofit of Honeywell<sup>TM</sup>, Siebe<sup>TM</sup> (Barber Coleman<sup>TM</sup>), and Johnson Controls<sup>TM</sup> actuators.